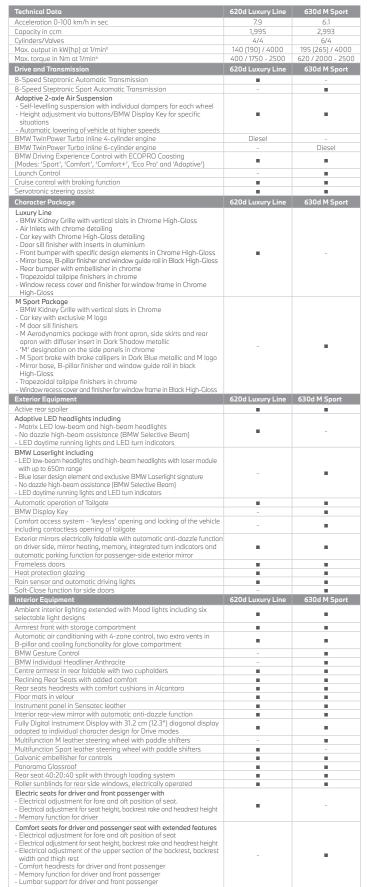

## Specifications.

## The BMW 6 Series Gran Turismo.



|           | A SA   | 150/ | e e |
|-----------|--------|------|-----|
| M-GA-5106 | MEASON |      |     |

| Interior Equipment